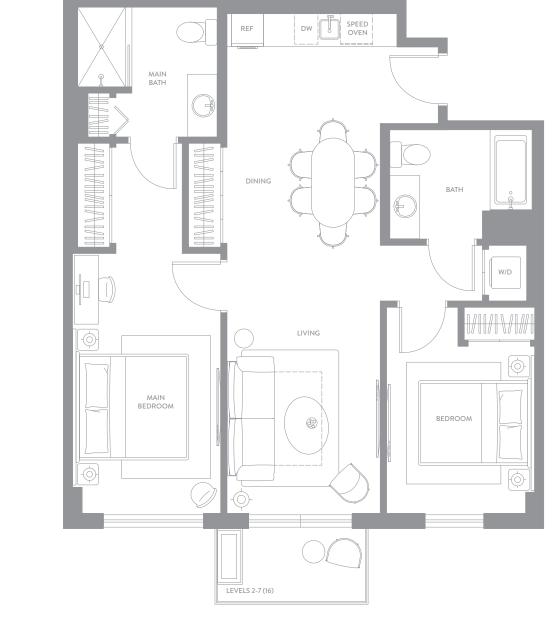

## EAST UNIT A

2 BEDROOMS 2 BATHROOMS

LINE 16 FLOORS 02 TO 08

INTERIOR

947 sf | 88 m<sup>2</sup>

EXTERIOR

 $57 \ sf \mid 5 \ m^2$ 

TOTAL

PARK VIEW

1,004 sf | 93 m<sup>2</sup>

08 09 06 07 10 05

05 04 05

 $\overline{\mathbf{A}}$ 

2ND AVENUE