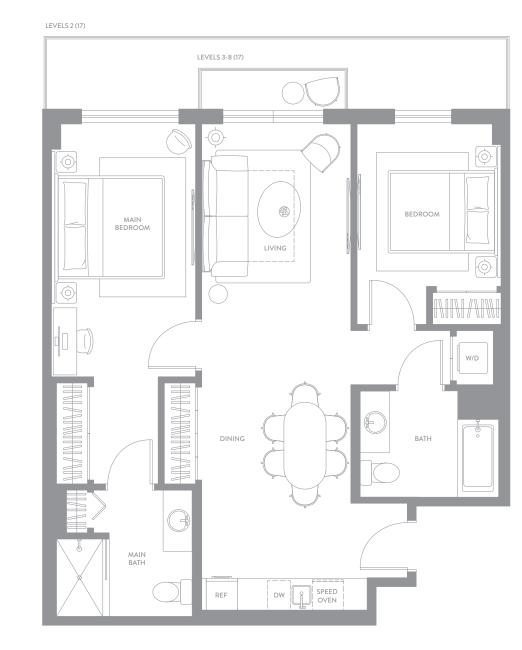

## WEST UNIT A

2 BEDROOMS 2 BATHROOMS

LINE 17 FLOORS 02 TO 08

INTERIOR

947 sf | 88 m<sup>2</sup>

EXTERIOR

30 sf | 3 m<sup>2</sup>

TOTAL

977 sf | 91 m<sup>2</sup>

2nd Floor Exterior 301 sf | 28 m<sup>2</sup>