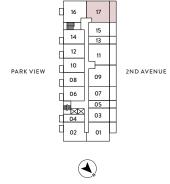

## WEST UNIT A

2 BEDROOMS 2 BATHROOMS

LINE 17 FLOORS 02 TO 08

INTERIOR

947 sf | 88 m<sup>2</sup>

EXTERIOR

30 sf | 3 m<sup>2</sup>

TOTAL

977 sf | 91 m<sup>2</sup>

2nd Floor Exterior 301 sf | 28 m<sup>2</sup>