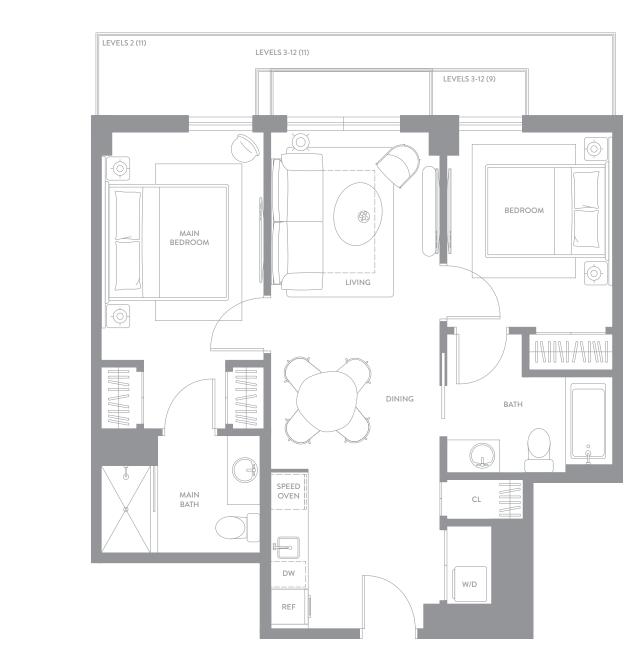

## WEST UNIT B

2 BEDROOMS 2 BATHROOMS

LINES 09 & 11 FLOORS 02 TO 12

INTERIOR

 $800 \; sf \,|\, 75 \; m^2$ 

EXTERIOR

51 sf | 5 m<sup>2</sup> 38 sf | 4 m<sup>2</sup>

## TOTAL

851 sf | 80 m<sup>2</sup> 838 sf | 78 m<sup>2</sup>

2nd Floor Exterior 303 sf | 28 m<sup>2</sup>