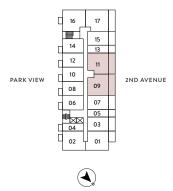

## WEST UNIT B

2 BEDROOMS 2 BATHROOMS

LINES 09 & 11 FLOORS 02 TO 12

INTERIOR

 $800 \; sf \,|\, 75 \; m^2$ 

EXTERIOR

51 sf | 5 m<sup>2</sup> 38 sf | 4 m<sup>2</sup>

## TOTAL

851 sf | 80 m<sup>2</sup> 838 sf | 78 m<sup>2</sup>

2nd Floor Exterior 303 sf | 28 m<sup>2</sup>