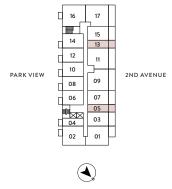

## WEST UNIT F

STUDIO 1 BATHROOM

LINES 05 & 13 FLOORS 02 TO 12

INTERIOR

330 sf | 31 m<sup>2</sup>

EXTERIOR 23 sf | 2 m<sup>2</sup>

TOTAL

353 sf | 33 m<sup>2</sup>

## 

BRICKELL PARK