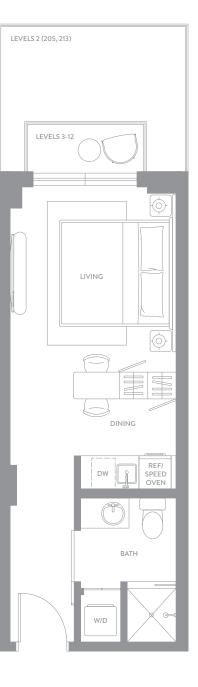

## WEST UNIT F

STUDIO 1 BATHROOM

LINES 05 & 13 FLOORS 02 TO 12

INTERIOR

330 sf | 31 m<sup>2</sup>

EXTERIOR 23 sf | 2 m<sup>2</sup>

TOTAL

353 sf | 33 m<sup>2</sup>

2nd Floor Exterior Starting from 107 sf | 10 m<sup>2</sup>